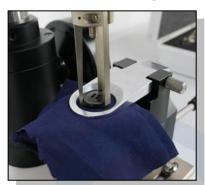

## **Sample Clamping**

Clamp go down until reached surface of test fabric, rotate thread disc tapered end, button be clamped.