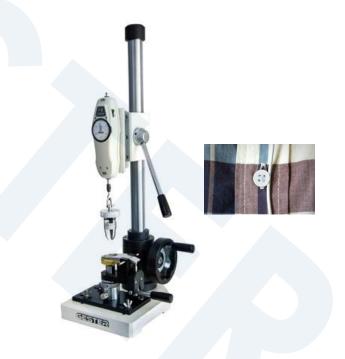

## **Main Machine with Accessories**

Main machine with standard accessories for doing tests.