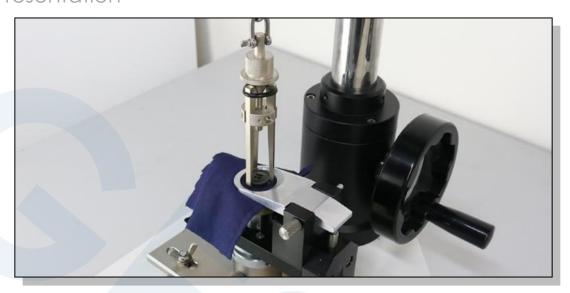

## **Sample Clamping**

Clamp go down until reached surface of test fabric, rotate thread disc tapered end, button be clamped.

## **Side View**

Main machine body to do button test with IMADA PULL GAUGE.