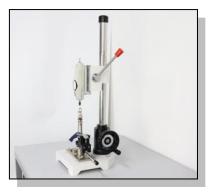

# Feature

- It is a simple but effective design mainly consisting of a high precision gauge, a sturdy required by standards & regulations is be fixed horizontally (constant force is applied to secure the sample) so that snap or other accessories attached in fabric can be clamped into.
- Moreover, a standard weight is also offered so that it can be regularly checked if it meets the safety requirements.





## **Sample Clamping**



Clamp go down until reached surface of test fabric, rotate thread disc tapered end, button be clamped.

# **Clamps Box**



Upper Universal Grip Upper Stud Grip Upper Long Nose Vise Grip Three Pronged Grip

### **IMADA Push Pull Gauge**



Made in Japan, read out force Value.

#### Test Handlebar



Press it to pull samples for doing test.

## **Side View**



Main machine body to do button test with IMADA PULL GAUGE.

## **Main Machine with Accessories**



Main machine with standard accessories for doing tests.



# Standards

16 CFR 1500.51-53, ASTM PS79-96, D4846

# Accessories

| Standard accessories | 1pc      | IMADA Force Gauge FB-30K                       |
|----------------------|----------|------------------------------------------------|
|                      | 1pc      | GT-MC01 Upper Universal Grip                   |
|                      | 1pc      | GT-MC02 Upper Stud Grip                        |
|                      | 1pc      | GT-MC03 Lower Fabric Clamp & Level Arm Locking |
|                      | 1pc      | GT-MC04 Lower Grasp Button Accessory Kit       |
|                      | 1pc      | GT-MC05 Calibration Weigh