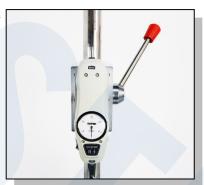

### **IMADA Push Pull Gauge**

Made in Japan, read out force Value.

#### Test Handlebar

Press it to pull samples for doing test.