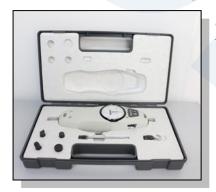

## **Main Machine with Accessories**

Main machine with standard accessories for doing tests.

# Accessories

| Standard accessories | 1pc      | IMADA Force Gauge FB-30K                       |
|----------------------|----------|------------------------------------------------|
|                      | 1pc      | GT-MC01 Upper Universal Grip                   |
|                      | 1pc      | GT-MC02 Upper Stud Grip                        |
|                      | 1pc      | GT-MC03 Lower Fabric Clamp & Level Arm Locking |
|                      | 1pc      | GT-MC04 Lower Grasp Button Accessory Kit       |
|                      | 1pc      | GT-MC05 Calibration Weight 15LB                |
|                      | 1pc      | GT-M37 Three Pronged Grip                      |
|                      | 1pc      | GT-M43 Upper Long Nose Vise Grip               |
| Optional accessories | Optional | GT-M36 Two Pronged Clamp                       |
|                      | Optional | GT-M39 Flat Clamp                              |
|                      | Optional | GT-M49 Short - Mouth Clamp                     |
|                      | Optional | GT-M50 Seam Clamp                              |
|                      | Optional | GT-M53 Wide - Mouth Clamp                      |
|                      | Optional | GT-MC06 Multifunction Vise Clamp               |
|                      | Optional | GT-MC07 ASTM Zipper Test Kit                   |
|                      | Optional | GT-MC09 Clamps for ASTM D4846                  |